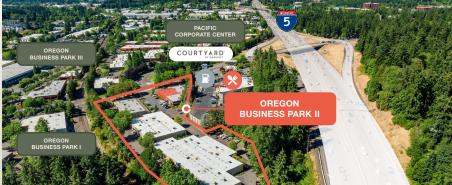

## Oregon Business Park II

15770 SW Upper Boones Ferry Road, Tigard, OR 97224 Building D

© 2025 PacTrust. All information supplied herein, including but not limited to measurements, dimensions, and specifications, is deemed reliable but is not guaranteed and should be independently verified. Any reliance on the information contained herein is at the user's own risk.

## 1 grade door

14' clear height

Excellent visibility

Multiple entrances

Immediate access to I-5 Interchange

Mixed-use walkable environment offering a variety of amenities

Lease Rate (NNN): \$0.90/sq. ft. shell \$1.10/sq. ft. office