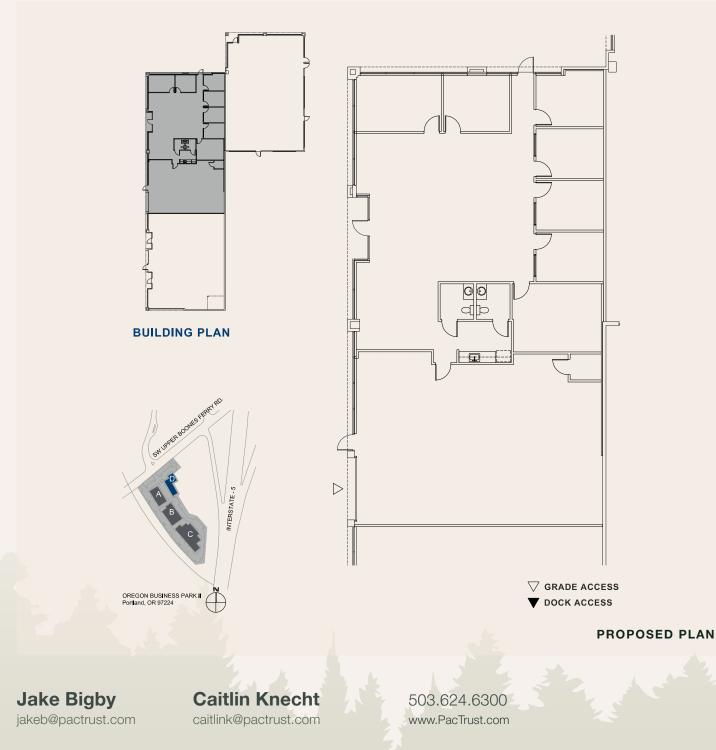

## **Space Plan**

15770 SW Upper Boones Ferry Road, Tigard, OR 97224

4,399 Sq. Ft.

© 2025 PacTrust. All information supplied herein, including but not limited to measurements, dimensions, and specifications, is deemed reliable be independently verified. Any reliance on the information contained herein is at the user's own risk.