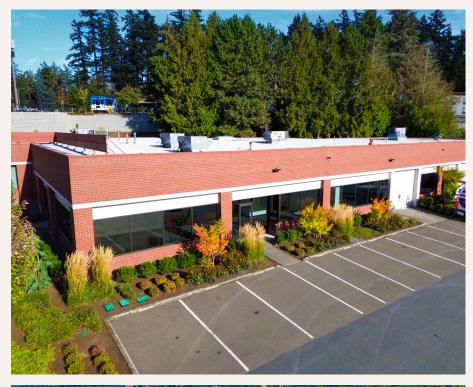

## Oregon Business Park II

15770 SW Upper Boones Ferry Road, Tigard, OR 97224 Building D

© 2025 PacTrust. All information supplied herein, including but not limited to measurements, dimensions, and specifications, is deemed reliable but is not guaranteed and should be independently verified. Any reliance on the information contained herein is at the user's own risk.

## Key Features

4,399 sq. ft. shell

2,781 sq. ft. office

## 1 grade door

14' clear height

Excellent visibility

Multiple entrances

Immediate access to I-5 Interchange

Mixed-use walkable environment offering a variety of amenities

Lease Rate (NNN): \$0.90/sq. ft. shell \$1.10/sq. ft. office